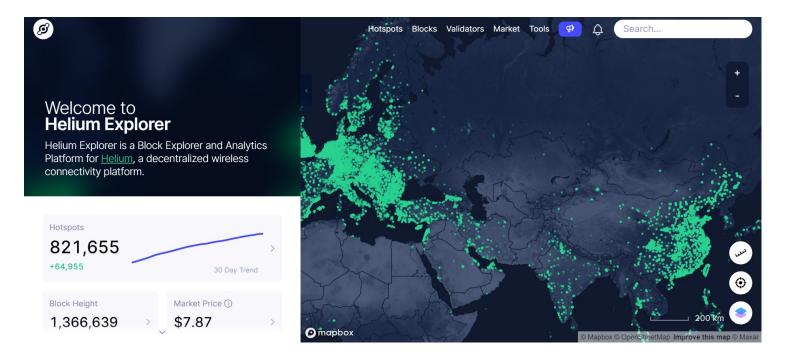

# Improving River Basin Management via Digitalization

Dr. Ole Larsen Director Strategic Partnerships ola@dhigroup.com

#### What digitalization brings to river basin management:

#### Better data and better models enhance decision support: Much *lower price* than before:

- Inexpensive sensors eg. water levels
- Inexpensive and easy data communication/telemetry
- Inexpensive data storage

Much *better* than before:

- Global data from remote sensing
- Novel water quality sensors
- Improved methods for Quality Assurance
- Better integration of data and models
- Citizen involvement



#### **Communication: Helium**





#### "Turn-key solutions"

#### WE COMBINE HYDROLOGY & DATA SCIENCE AS A BASIS FOR SMART WATER MANAGEMENT.





#### Global data sources





## **Short Term Planning Process**



## Ayeyarwady DSS and Basin Master Plan

The immediate objectives of AIRBM C1.17 (2018-2021):

- Develop an Ayeyarwady Basin Decision Support System (**DSS**)
- Formulate and assess development scenarios
- Develop an Ayeyarwady Basin Master Plan
- Build capacity and transfer technology
- Support stakeholder consultations

#### Client:

Directorate of Water Resources and Improvement of River Systems (DWIR/MOTC), Myanmar Financed by World Bank







## Ayeyarwady DSS and Basin Master Plan

- Detailed water use model developed in MIKE Hydro Basin
- Development scenarios analysed considering 62 potential hydropo