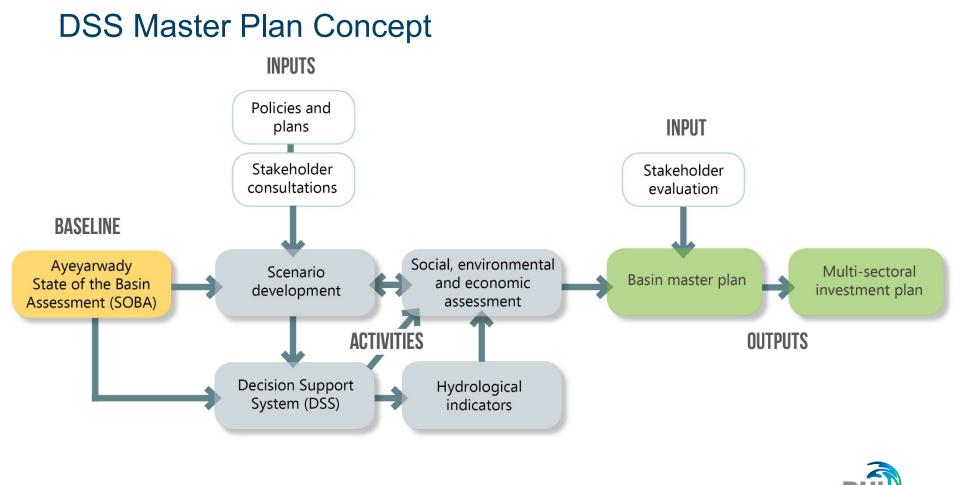

## Ayeyarwady DSS and Basin Master Plan

The immediate objectives of AIRBM C1.17 (2018-2021):

- Develop an Ayeyarwady Basin Decision Support System (**DSS**)
- Formulate and assess development scenarios
- Develop an Ayeyarwady Basin Master Plan
- Build capacity and transfer technology
- Support stakeholder consultations

## Ayeyarwady DSS and Basin Master Plan

- Detailed water use model developed in MIKE Hydro Basin
- Development scenarios analysed considering 62 potential hydropower plants, 24 large irrigation schemes, climate change etc.
- DSS comparison of scenarios in terms of :
  - Power and crop production
  - Reservoir sedimentation
  - River navigation
  - Sea water intrusion in the delta
  - Water Quality
  - Flooding
- Comprehensive capacity building
- Basin master plan prepared