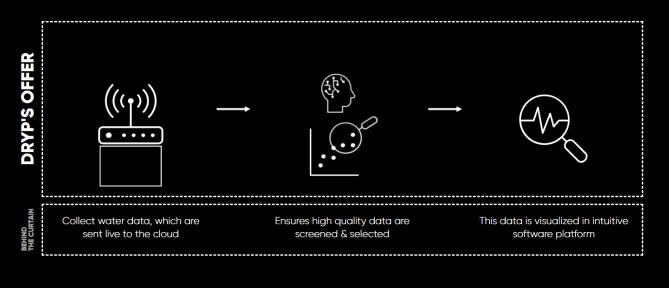

#### "Turn-key solutions"

#### WE COMBINE HYDROLOGY & DATA SCIENCE AS A BASIS FOR SMART WATER MANAGEMENT.