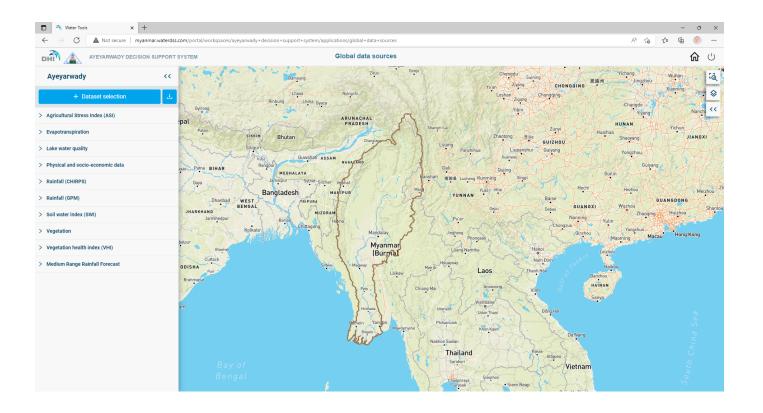

# Improving River Basin Management via Digitalization

Dr. Ole Larsen Director Strategic Partnerships ola@dhigroup.com

#### What digitalization brings to river basin management:

#### Better data and better models enhance decision support: Much *lower price* than before:

- Inexpensive sensors eg. water levels
- Inexpensive and easy data communication/telemetry
- Inexpensive data storage

Much *better* than before:

- Global data from remote sensing
- Novel water quality sensors
- Improved methods for Quality Assurance
- Better integration of data and models
- Citizen involvement



#### **Communication: Helium**





#### "Turn-key solutions"

#### WE COMBINE HYDROLOGY & DATA SCIENCE AS A BASIS FOR SMART WATER MANAGEMENT.





#### Global data sources





## **Short Term Planning Process**



## Ayeyarwady DSS and Basin Master Plan

The immediate objectives of AIRBM C1.17 (2018-2021):

- Develop an Ayeyarwady Basin Decision Support System (**DSS**)
- Formulate and assess development scenarios
- Develop an Ayeyarwady Basin Master Plan
- Build capacity and transfer technology
- Support stakeholder consultations

#### Client:

Directorate of Water Resources and Improvement of River Systems (DWIR/MOTC), Myanmar Financed by World Bank







## Ayeyarwady DSS and Basin Master Plan

- Detailed water use model developed in MIKE Hydro Basin
- Development scenarios analysed considering 62 potential hydropower plants, 24 large irrigation schemes, climate change etc.
- DSS comparison of scenarios in terms of :
  - Power and crop production
  - Res