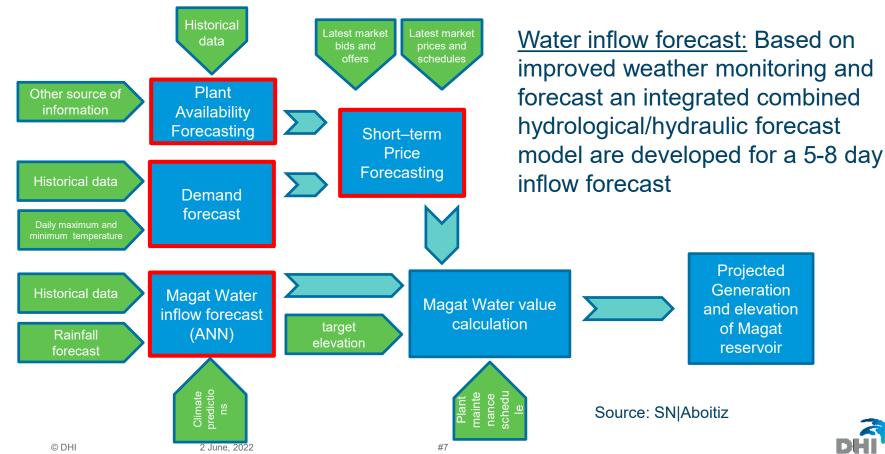

roving River Basin Management via Digitalization

Dr. Ole Larsen Director Strategic Partnerships ola@dhigroup.com

#### What digitalization brings to river basin management:

#### Better data and better models enhance decision support: Much *lower price* than before:

- Inexpensive sensors eg. water levels
- Inexpensive and easy data communication/telemetry
- Inexpensive data storage

Much *better* than before:

- Global data from remote sensing
- Novel water quality sensors
- Improved methods for Quality Assurance
- Better integration of data and models
- Citizen involvement



#### **Communication: Helium**





#### "Turn-key solutions"

#### WE COMBINE HYDROLOGY & DATA SCIENCE AS A BASIS FOR SMART WATER MANAGEMENT.





#### Global data sources





## **Short Term Planning Process**



## Ayeyarwady DSS and Basin Master Plan

The immediate objectives of AIRBM C1.17 (2018-2021):

- Develop an Ayeyarwady Basin Decision Support System (**DSS**)
- Formulate and assess development scenarios
- Develop an Ayeyarwady Basin Master Plan
- Build capacity and transfer technology
- Support stakeholder consultations

#### Client:

Directorate of Water Resources and Improvement of River Systems (DWIR/MOTC), Myanmar Financed by World Bank







## Ayeyarwady DSS and Basin Master Plan

- Detailed water use model developed in MIKE Hydro Basin
- Development scenarios analysed considering 62 potential hydropower plants, 24 large irrigation schemes, climate change etc.
- DSS comparison of scenarios in terms of :
  - Power and crop production
  - Reservoir sedimentation
  - River navigatio