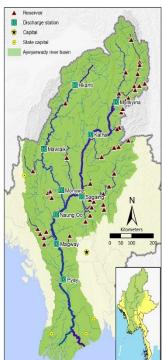

## Ayeyarwady DSS and Basin Master Plan

The immediate objectives of AIRBM C1.17 (2018-2021):

- Develop an Ayeyarwady Basin Decision Support System (**DSS**)
- Formulate and assess development scenarios
- Develop an Ayeyarwady Basin Master Plan
- Build capacity and transfer technology
- Support stakeholder consultations

## Ayeyarwady DSS and Basin Master Plan

- Detailed water use model developed in MIKE Hydro Basin
- Development scenarios analysed considering 62 potential hydropower plants, 24 large irrigation schemes, climate change etc.
- DSS comparison of scenarios in terms of :
  - Power and crop production
  - Reservoir sedimentation
  - River navigation
  - Sea water intrusion in the delta
  - Water Quality
  - Flooding
- Comprehensive capacity building
- Basin master plan prepared